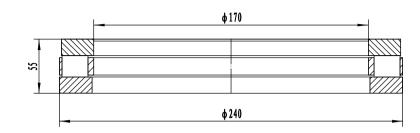

- 1 rated load: Cr= 540 kN; Cor= 2280 kN
- 2 Heat treatment according to the current standards